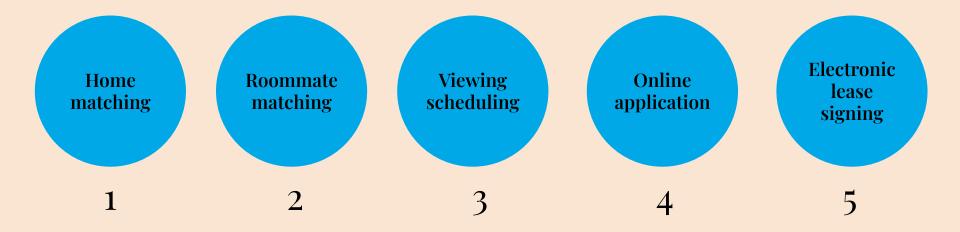

|  |  |  |  |  |
| Roomates:                                                                                           |  |  |  |  |  |
| I would like to be paired with roommates                                                            |  |  |  |  |  |
| OR                                                                                                  |  |  |  |  |  |
| I have my own roommates                                                                             |  |  |  |  |  |
|                                                                                                     |  |  |  |  |  |
| $\bigcirc$                                                                                          |  |  |  |  |  |

#### Five Steps to moving in



#### Tools for a peaceful tenancy



#### Cost for students





## Competition

|              | Elev | Student.com  | AirBnb       | Rentfaster | Places4students |
|--------------|------|--------------|--------------|------------|-----------------|
| Affordable   | 1    |              | √            | 1          | 1               |
| For Students | 1    | $\checkmark$ |              |            | $\checkmark$    |
| Matching     | 1    |              |              |            |                 |
| Viewings     | 1    |              |              |            |                 |
| Applications | 1    | $\checkmark$ | $\checkmark$ |            |                 |
| Leases       | 1    |              |              |            |                 |
| Payment      | 1    | 1