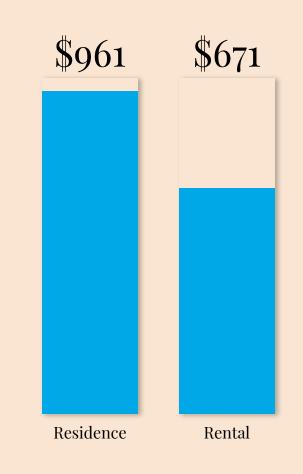

# **30%** cheaper to live off-campus

\$2,320 average savings

Lack of experience with rental process

How much experience do you have with renting off-campus 80 responses

Rental process is **long** and **complicated** 