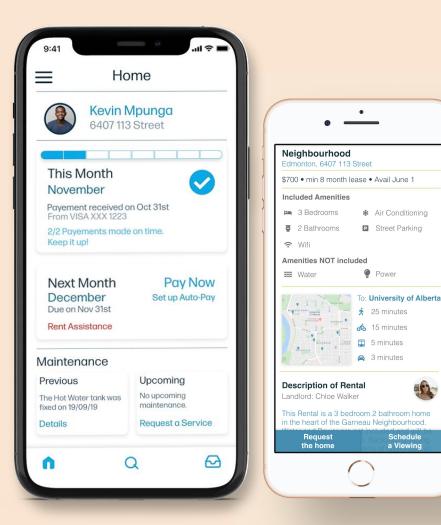

h renting off-campus 80 responses

Rental process is **long** and **complicated** 

| Find roommates              | Search and compare                | Walkthroughs                   |  |
|-----------------------------|-----------------------------------|--------------------------------|--|
| Search for a<br>house       | More viewings                     | Move in                        |  |
| Confirm with<br>roommates   | Apply for the<br>house            | Collect rent from<br>roommates |  |
| Try to schedule<br>viewings | Print-sign-scan-<br>send lease    | One person pays                |  |
| View the house              | Collect deposit<br>from roommates | Reaching hosts<br>for repairs  |  |

# The Solution

### A platform that helps students through **every** step of the process.



## Simpler and Better.

Intelligently sorted results suggest the best option for the student based on budget, commute time, and personal preferences.



| •                                                                                                   |  |  |  |  |  |
|-----------------------------------------------------------------------------------------------------|--|--|--|--|--|
| 9:41 eI 🗢 🖿                                                                                         |  |  |  |  |  |
| Select Institution                                                                                  |  |  |  |  |  |
| Filters<br># of rooms:<br>1 2 3 4 4+                                                                |  |  |  |  |  |
| Length of Lease:<br>1-5 Months 6 Months 7 Months