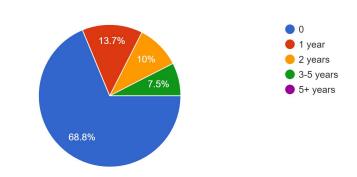

# **30%** cheaper to live off-campus

\$2,320 average savings

Lack of experience with rental process

How much experience do you have with renting off-campus 80 responses

Rental process is **long** and **complicated** 