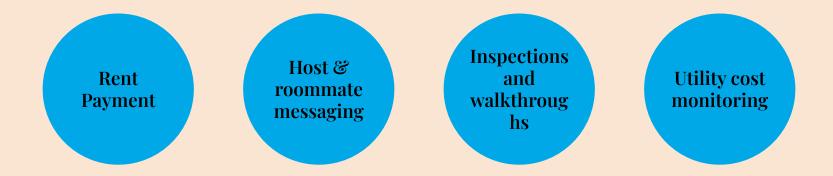

|  |  |  |  |  |
| Roomates:                                                                                           |  |  |  |  |  |
| I would like to be paired with roommates                                                            |  |  |  |  |  |
| OR                                                                                                  |  |  |  |  |  |
| I have my own roommates                                                                             |  |  |  |  |  |
|                                                                                                     |  |  |  |  |  |
| $\bigcirc$                                                                                          |  |  |  |  |  |

#### Five Steps to moving in



#### Tools for a peaceful tenancy



#### Cost for students





## Competition

|              | Elev | Student.com  | AirBnb       | Rentfaster | Places4students |
|--------------|------|--------------|--------------|------------|-----------------|
| Affordable   | 1    |              | √            | 1          | 1               |
| For Students | 1    | $\checkmark$ |              |            | $\checkmark$    |
| Matching     | 1    |              |              |            |                 |
| Viewings     | 1    |              |              |            |                 |
| Applications | 1    | $\checkmark$ | $\checkmark$ |            |                 |
| Leases       | 1    |              |              |            |                 |
| Payment      | 1    | 1            | ✓            |            |