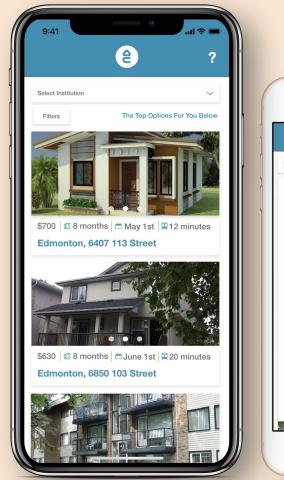

## Simpler and Better.

Intelligently sorted results suggest the best option for the student based on budget, commute time, and personal preferences.

| •                                                                                                   |  |  |  |  |  |
|-----------------------------------------------------------------------------------------------------|--|--|--|--|--|
| 9:41 eI 🗢 🖿                                                                                         |  |  |  |  |  |
| Select Institution                                                                                  |  |  |  |  |  |
| Filters<br># of rooms:<br>1 2 3 4 4+                                                                |  |  |  |  |  |
| Length of Lease:<br>1-5 Months 6 Months 7 Months 8 Months<br>9 Months 10 Months 11 Months 12 Months |  |  |  |  |  |
| Commute Method:                                                                                     |  |  |  |  |  |
| Price Range:                                                                                        |  |  |  |  |  |
| \$0 \$2000                                                                                          |  |  |  |  |  |
| Roomates:                                                                                           |  |  |  |  |  |
| I would like to be paired with roommates                                                            |  |  |  |  |  |
| OR                                                                                                  |  |  |  |  |  |
| I have my own roommates                                                                             |  |  |  |  |  |
|                                                                                                     |  |  |  |  |  |
| $\bigcirc$                                                                                          |  |  |  |  |  |